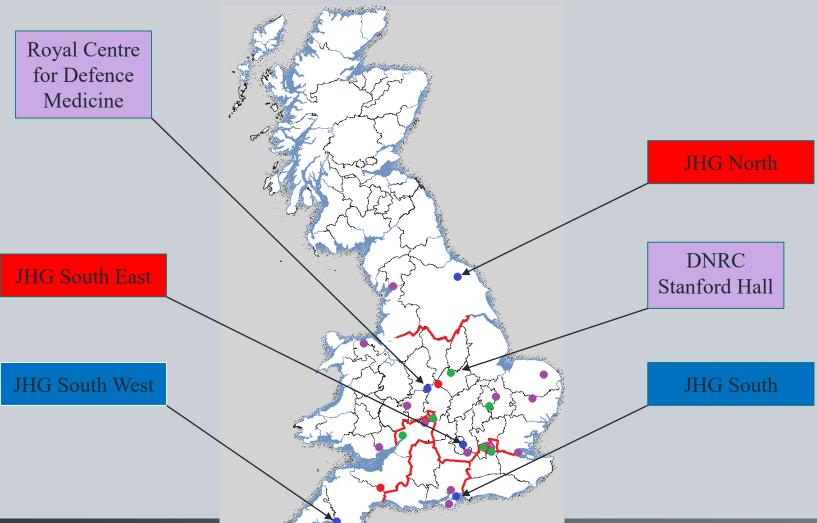

### **Defence Medical Services**

Wing Commander Judith McLeod PhD MSc Senior Research Fellow Academic Department of Military Nursing

# ORGANISATION OF THE DEFENCE MEDICAL SERVICES









# **DEFENCE MEDICAL SERVICES**









# ORGANISATION OF THE DEFENCE MEDICAL SERVICES









#### DEFENCE PRIMARY HEALTHCARE

- General Practice
  - Military and MoD Civilian nurses
- Dental Services
- Department of Community Mental Health
  - Military and MoD Civilian nurses
- Regional Rehabilitation Units







## JOINT HOSPITAL GROUP









# DEFENCE HEALTHCARE EDUCATION & TRAINING



- Defence College of Healthcare Education & Training
- Defence School of Healthcare Education
- External training







### **NURSE TRAINING**

Registered Nurse
(Adult) or (Mental Health)

Basic Recruit Training, or Initial Officer Training

1st Assignment including Preceptorship Period and Defence Operational Nurse Competencies









#### **RESEARCH & CLINICAL INNOVATION**

- Academic Department of Military Nursing
- Defence Professor of Nursing
- Research activity
- Supporting academic activity and research















### DMS RESEARCH STRATEGY









#### **CHALLENGES & OPPORTUNITIES**

- Changes in Nurse Education within the UK
- Advanced Nursing Practice
- Recruitment
  - Whole Force Construct
- Delivering Deployed Healthca