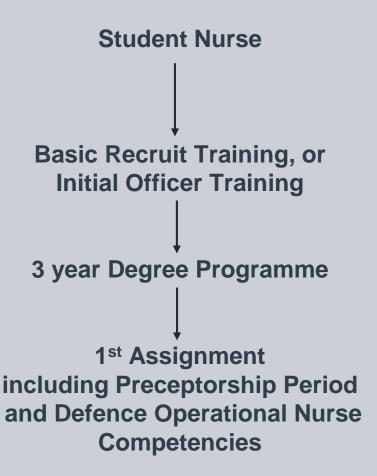

### **NURSE TRAINING**

Registered Nurse
(Adult) or (Mental Health)

Basic Recruit Training, or Initial Officer Training

1st Assignment including Preceptorship Period and Defence Operational Nurse Competencies