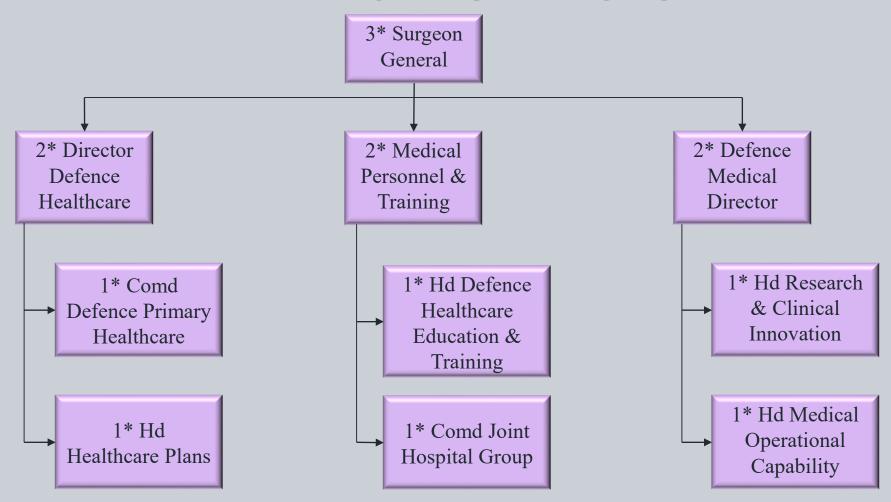

### **Defence Medical Services**

Wing Commander Judith McLeod PhD MSc Senior Research Fellow Academic Department of Military Nursing

# ORGANISATION OF THE DEFENCE MEDICAL SERVICES









# **DEFENCE MEDICAL SERVICES**









# ORGANISATION OF THE DEFENCE MEDICAL SERVICES









#### DEFENCE PRIMARY HEALTHCARE

- General Practice
  - Military and MoD Civilian nurses
- Dental Services
- Department of Community Mental Health
  - Military and MoD Civilian nurses
- Regional Rehabilitation Units







## JOINT HOSPITAL GROUP









# DEFENCE HEALTHCARE EDUCATION & TRAINING



- Defence College of Healthcare Education & Training
- Defence School of Healthcare Education
- External training







### **NURSE TRAINING**

Registered Nurse
(Adult) or (Mental Health)

Basic Recruit Training, or Initial Officer Training

1st Assignment including Preceptorship Period and Defence Operational Nurse Competencies









#### **RESEARCH & CLINICAL INNOVATION**

- Academic Department of Military Nursing
- Defence Professor of Nursing
- Research activity
- Supporting aca